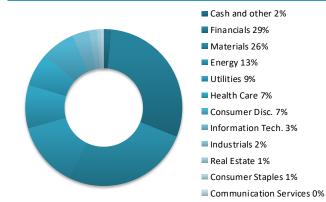

-0.8%         2.1%         5.3%         5.4%         5.7%         2.9%         2.3%         2.9%         6.7%         5.8%           -2.7%         1.9%< |

**Source**: Bloomberg, MSCI, Tundra Fonder

Capital invested in a fund may either increase or decrease in value and it is not certain that you will be able to recover all of your investment. Historical return is no guarantee of future return. The value of invested capital may vary substantially due to the composition of the fund and the investment process used by the fund manager. The Full Prospectus, KIID etc. are available on our homepage. You can also contact us to receive the documents free of charge. See full disclaimer on www.tundrafonder.se.



# Monthly Data November 2019 Tundra Pakistan Fund A, SEK

## **Sector allocation**



## Foreign flows & daily turnover



Dec-17 Mar-18 Jun-18 Sep-18 Dec-18 Mar-19 Jun-19 Sep-1

Net foreign portfolio inflow, Pakistan (USDm)

Avg daily traded value, Pakistan (USDm)

| Largest holdings              | Portfolio weight | Country  | P/E 19E | P/E 20E | Yield | Return 1M<br>(SEK) |
|-------------------------------|------------------|----------|---------|---------|-------|--------------------|
| Largost noralligo             | i ordiono noight | Country  | 1/2 102 | 1/2 202 | 11010 | ()                 |
| Hub Power Co Ltd              | 7.7%             | Pakistan | 8.9     | 5.0     | 4.2%  | 24.7%              |
| Lucky Cement Ltd              | 7.3%             | Pakistan | 11.6    | 13.1    | 1.8%  | 18.8%              |
| Habib Bank Ltd                | 7.1%             |