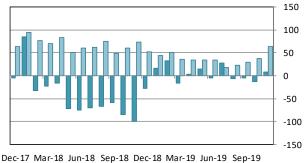

5.4%         5.7%         2.9%         2.3%         2.9%         6.7%         5.8%           -2.7%         1.9%< |

**Source**: Bloomberg, MSCI, Tundra Fonder

Capital invested in a fund may either increase or decrease in value and it is not certain that you will be able to recover all of your investment. Historical return is no guarantee of future return. The value of invested capital may vary substantially due to the composition of the fund and the investment process used by the fund manager. The Full Prospectus, KIID etc. are available on our homepage. You can also contact us to receive the documents free of charge. See full disclaimer on www.tundrafonder.se.



# Monthly Data November 2019 Tundra Pakistan Fund A, SEK

## **Sector allocation**



## Foreign flows & daily turnover



Dec-17 Mar-18 Jun-18 Sep-18 Dec-18 Mar-19 Jun-19 Sep-1

Net foreign portfolio inflow, Pakistan (USDm)

Avg daily traded value, Pakistan (USDm)

| Largest holdings              | Portfolio weight | Country  | P/E 19E | P/E 20E | Yield | Return 1M<br>(SEK) |
|-------------------------------|------------------|----------|---------|---------|-------|--------------------|
| Largost noralligo             | i ordiono noight | Country  | 1/2 102 | 1/2 202 | 11010 | ()                 |
| Hub Power Co Ltd              | 7.7%             | Pakistan | 8.9     | 5.0     | 4.2%  | 24.7%              |
| Lucky Cement Ltd              | 7.3%             | Pakistan | 11.6    | 13.1    | 1.8%  | 18.8%              |
| Habib Bank Ltd                | 7.1%             | Pakistan | 13.5    | 6.6     | 3.5%