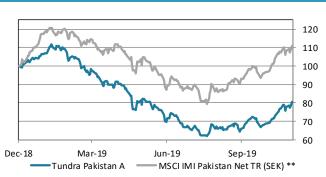

ESG approach. Each investment must comply with the UN Global Compact with respect to human rights, labour rights, corporate governance and environmental impacts. The fund is registered in Sweden and is fully UCITS compliant. Read more about latest developments here.

| Return            | NAV (SEK) | 1 month | YTD    | 1 year | 3 year | Inception |
|-------------------|-----------|---------|--------|--------|--------|-----------|
| Tundra Pakistan A | 148.65    | 16.6%   | -19.3% | -26.6% | -58.8% | 48.7%     |
| Benchmark **      | 13656.13  | 14.1%   | 11.0%  | -4.3%  | -39.8% | 58.3%     |

### The fund vs benchmark (since inception)

# Oct-11 Oct-12 Oct-13 Oct-14 Oct-15 Oct-16 Oct-17 Oct-18 Oct-19 Tundra Pakistan A MSCI IMI Pakistan Net TR (SEK) \*\*

### The fund vs benchmark (YTD)



### Fund monthly performance

| Jan   | Feb                                                      | Mar                                                                          | Apr                                                                                                                                                                                                                                                                                                                                    | May