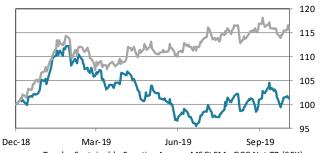

comply with the UN Global Compact with regards to human rights, labour rights, corporate governance and environmental impacts. The fund is

registered in Sweden and is fully UCITS compliant. Read more about latest developments here.

| Return                        | NAV (SEK) | 1 month | YTD   | 1 year | 3 year | Inception |
|-------------------------------|-----------|---------|-------|--------|--------|-----------|
| Tundra Sustainable Frontier A | 175.71    | -0.1%   | 1.2%  | -7.1%  | 6.6%   | 75.7%     |
| Benchmark                     | 6450.75   | -1.1%   | 15.7% | 10.6%  | 19.1%  | 60.1%     |

### The fund vs benchmark (since inception)



Apr-13 Apr-14 Apr-15 Apr-16 Apr-17 Apr-18 Apr-19 — Tundra Sustainable Frontier A — MSCI FM xGCC Net TR (SEK)

## The fund vs benchmark (YTD)





#### Fund monthly performance

| Jan  | Feb                                  | Mar                                                         | Apr                                                                                                               | May                                                                                                                                                           | Jun                                                                                                                                                                                                       | Jul