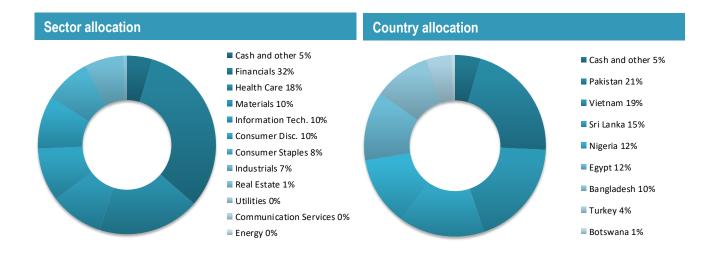

# Monthly Data October 2019 Tundra Sustainable Frontier Fund A, SEK

|                         |                  |            |         | Return 1 |       |        |  |
|-------------------------|------------------|------------|---------|----------|-------|--------|--|
| Largest holdings        | Portfolio weight | Country    | P/E 19E | P/E 20E  | Yield | (SEK)  |  |
| FPT Corp                | 6.5%             | Vietnam    | 12.4    | 10.7     | 3.3%  | -1.5%  |  |
| MLP Care                | 4.4%             | Turkey     | 71.6    | 20.4     | 0.1%  | -4.1%  |  |
| GB Auto                 | 3.7%             | Egypt      | 30.1    | 8.9      | 0.0%  | -1.0%  |  |
| Systems Ltd             | 3.2%             | Pakistan   | 7.4     | 7.3      | 4.6%  | 6.2%   |  |
| Zenith Bank Plc         | 3.2%             | Nigeria    | 2.7     | 2.5      | 16.8% | -11.0% |  |
| Access Bank Plc         | 3.2%             | Nigeria    | 2.4     | 2.0      | 13.8% | -5.3%  |  |
| Square Phar Ltd-Ord     | 3.2%             | Bangladesh | 15.3    | 14.6     | 1.7%  | -2.5%  |  |
| D.G. Khan Cement Co Ltd | 3.0%             | Pakistan   | 8.4     | 26.3     | 3.1%  | 23.5%  |  |
| Asiri Hospitals         | 2.8%             | Sri Lanka  | 16.7    | 15.1     | 3.2%  | 0.2%   |  |
| Lien Viet Post Bank JSC | 2.8%             | Vietnam    | 6.5     | -        | -     | -0.5%  |  |
|                         |                  |            |         |          |       |        |  |