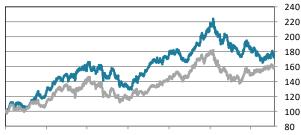

### The fund vs benchmark (since inception)

Apr-13 Apr-14 Apr-15 Apr-16 Apr-17 Apr-18 Apr-19 — Tundra Sustainable Frontier A — MSCI FM xGCC Net TR (SEK)